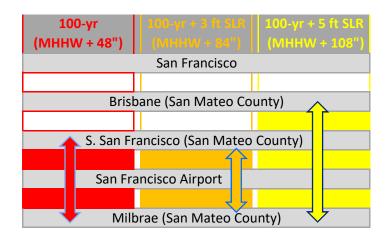

## Sea Level Rise (SLR) Flood Connectivity between Bay Area Jurisdictions

San Francisco County

For description of the purpose and methods used to create this table, go to https://sfbaycharg.org/our-work/jurisdiction-connectivity/

# Sea Level Rise (SLR) Flood Connectivity between Bay Area Jurisdictions San Mateo County

For description of the purpose and methods used to create this table, go to https://sfbaycharg.org/our-work/jurisdiction-connectivity/