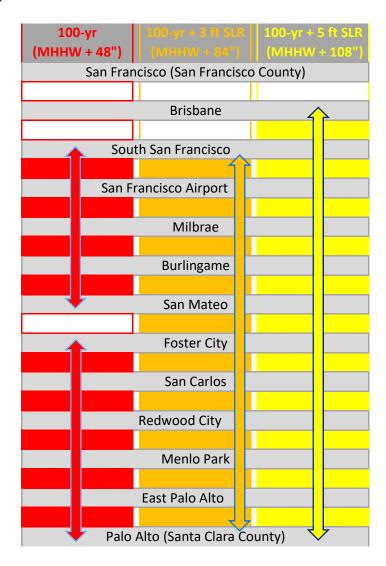

## Sea Level Rise (SLR) Flood Connectivity between Bay Area Jurisdictions

San Francisco County

For description of the purpose and methods used to create this table, go to https://sfbaycharg.org/our-work/jurisdiction-connectivity/

# Sea Level Rise (SLR) Flood Connectivity between Bay Area Jurisdictions San Mateo County

For description of the purpose and methods used to create this table, go to https://sfbaycharg.org/our-work/jurisdiction-connectivity/

### Sea Level Rise (SLR) Flood Connectivity between Bay Area Jurisdictions Santa Clara County

For description of the purpose and methods used to create this table, go to https://sfbaycharg.org/our-work/jurisdiction-connectivity/