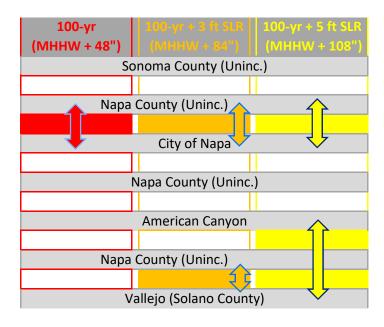

### Sea Level Rise (SLR) Flood Connectivity between Bay Area Jurisdictions Napa County

For description of the purpose and methods used to create this table, go to https://sfbaycharg.org/our-work/jurisdiction-connectivity/