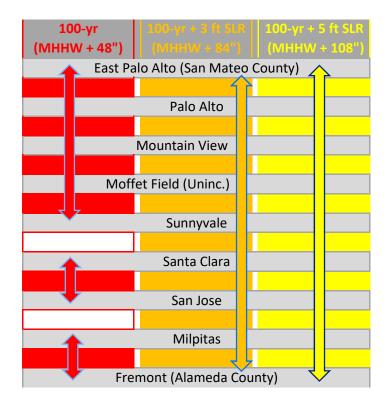

# Sea Level Rise (SLR) Flood Connectivity between Bay Area Jurisdictions San Mateo County

For description of the purpose and methods used to create this table, go to https://sfbaycharg.org/our-work/jurisdiction-connectivity/

### Sea Level Rise (SLR) Flood Connectivity between Bay Area Jurisdictions Santa Clara County

For description of the purpose and methods used to create this table, go to https://sfbaycharg.org/our-work/jurisdiction-connectivity/