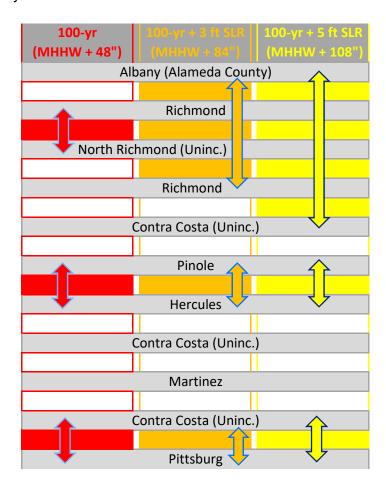

### Sea Level Rise (SLR) Flood Connectivity between Bay Area Jurisdictions Contra Costa County

For description of the purpose and methods used to create this table, go to https://sfbaycharg.org/our-work/jurisdiction-connectivity/