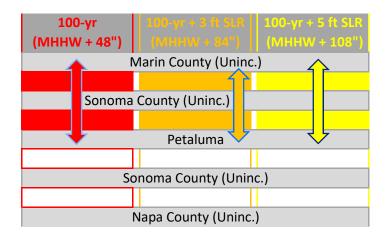

### Sea Level Rise (SLR) Flood Connectivity between Bay Area Jurisdictions Marin County

For description of the purpose and methods used to create this table, go to https://sfbaycharg.org/our-work/jurisdiction-connectivity/