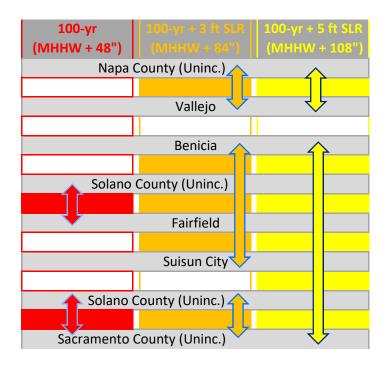

# Sea Level Rise (SLR) Flood Connectivity between Bay Area Jurisdictions Solano County

For description of the purpose and methods used to create this table, go to https://sfbaycharg.org/our-work/jurisdiction-connectivity/