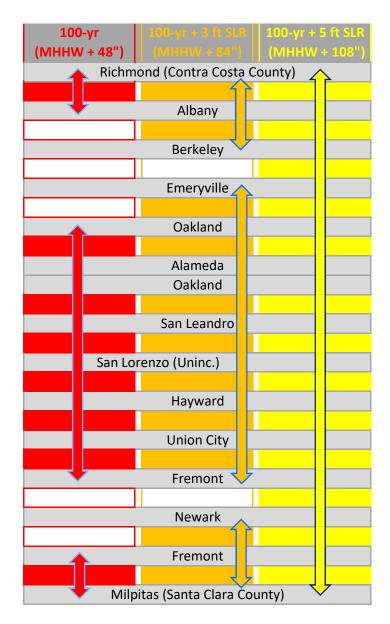

### Sea Level Rise (SLR) Flood Connectivity between Bay Area Jurisdictions Santa Clara County

For description of the purpose and methods used to create this table, go to https://sfbaycharg.org/our-work/jurisdiction-connectivity/

### Sea Level Rise (SLR) Flood Connectivity between Bay Area Jurisdictions Alameda County

For description of the purpose and methods used to create this table, go to https://sfbaycharg.org/our-work/jurisdiction-connectivity/

### Sea Level Rise (SLR) Flood Connectivity between Bay Area Jurisdictions Contra Costa County

For description of the purpose and methods used to create this table, go to https://sfbaycharg.org/our-work/jurisdiction-connectivity/