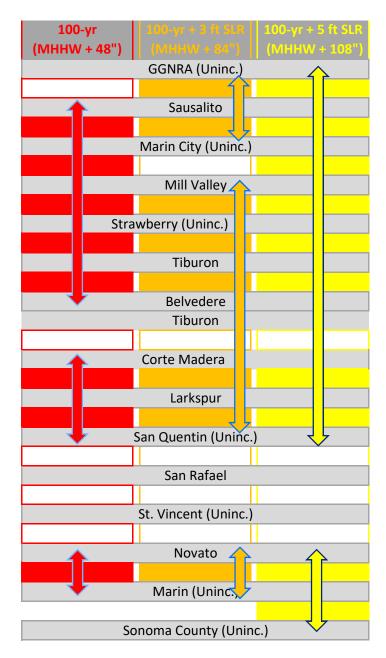

### Sea Level Rise (SLR) Flood Connectivity between Bay Area Jurisdictions Marin County

For description of the purpose and methods used to create this table, go to https://sfbaycharg.org/our-work/jurisdiction-connectivity/